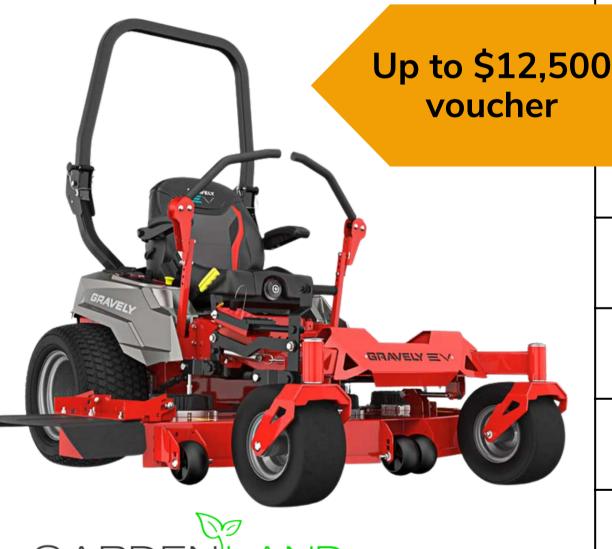

### **Base Voucher Amount**

|    | Edgers                        | Up to \$300 per tool (Bare tool or combination kit) |
|----|-------------------------------|-----------------------------------------------------|
|    | Hedgers                       | Up to \$300 per tool (Bare tool or combination kit) |
|    | String Trimmers               | Up to \$300 per tool (Bare tool or combination kit) |
|    | Chainsaws                     | Up to \$300 per tool (Bare tool or combination kit) |
| 00 | Pole Saws                     | Up to \$300 per tool (Bare tool or combination kit) |
| L  | Vacuums                       | Up to \$300 per tool (Bare tool or combination kit) |
|    | Handheld Leaf Blowers         | Up to \$300 per tool (Bare tool or combination kit) |
|    | Backpack Leaf Blowers         | Up to \$400 per tool                                |
|    | Walk-behind Mowers            | Up to \$1,250 per tool                              |
|    | Ride-on/Stand-ride<br>Mowers* | Up to \$12,500 per tool                             |